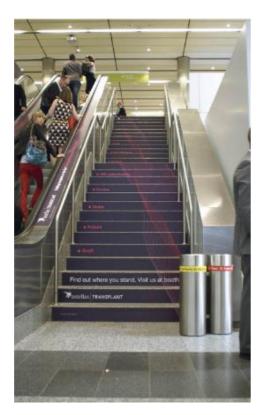

#### No. 904 LAMINATING STAIRS – LEVEL 0 TO 1

Level 0 – Level 1

Use: Material: Available Pieces: Single sided Adhesive foil (anti-slip) 2 Staircases, 28 stairs each

Jointly Organised by the European Stroke Organisation & the World Stroke Organization

### No. 904 LAMINATING ESCALATORS- LEVEL 0 TO 1

Level 0 – Level 1

Use: Material: Available Pieces:

Single sided Adhesive foil 2 Sides of escalators