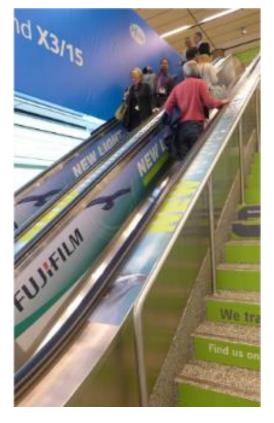

### No. 904 LAMINATING ESCALATORS- LEVEL 0 TO 1

Level 0 – Level 1

Use: Material: Available Pieces:

Single sided Adhesive foil 2 Sides of escalators