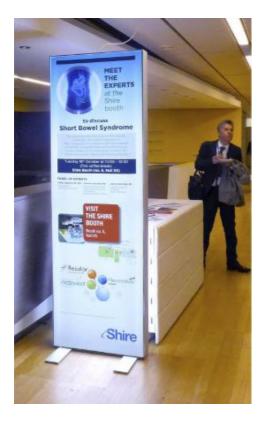

### No. 504 LED\_S ILLUMINATED TOWER

#### Available for all levels

Use: Material: Available Pieces: 2 Single sided prints per towerDynajet10 Pieces

Jointly Organised by the European Stroke Organisation & the World Stroke Organization