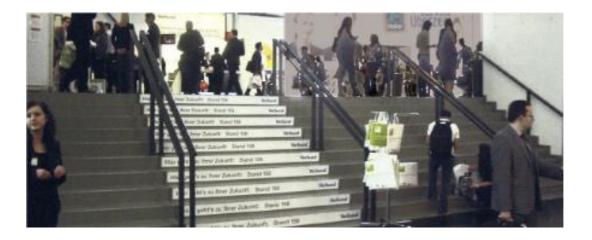

#### No. 904 LAMINATING STAIRS – LEVEL 0 TO 1

Level 0 – Level 1

Use: Material: Available Pieces: Single sided Adhesive foil (anti-slip) 2 Staircases, 28 stairs each

Jointly Organised by the European Stroke Organisation & the World Stroke Organization