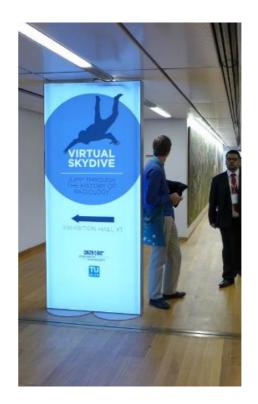

# No. 504 LED\_M ILLUMINATED TOWER

#### Available for all levels

Use: Material: Available Pieces: 2 Single sided prints per towerDynajet10 Pieces

Jointly Organised by the European Stroke Organisation & the World Stroke Organization