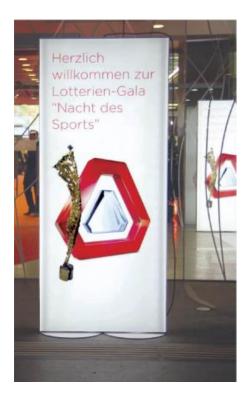

### No. 504 LED\_S ILLUMINATED TOWER

#### Available for all levels

Use: Material: Available Pieces: 2 Single sided prints per towerDynajet10 Pieces

Jointly Organised by the European Stroke Organisation & the World Stroke Organization