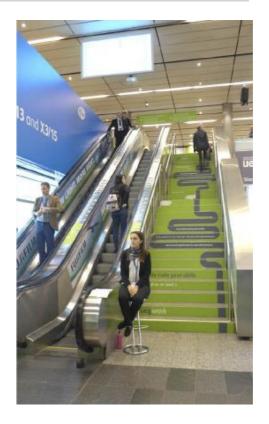

### No. 904 LAMINATING ESCALATORS- LEVEL 0 TO 1

Level 0 – Level 1

Use: Material: Available Pieces:

Single sided Adhesive foil 2 Sides of escalators