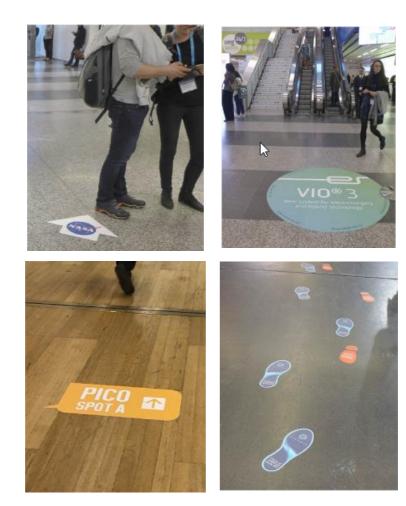

#### **No. 904 INDIVIDUAL ADHESIVES**

#### Available for all levels

Use: Material: Available Pieces: Single sided Adhesive foil (anti-slip) On request

Jointly Organised by the European Stroke Organisation & the World Stroke Organization