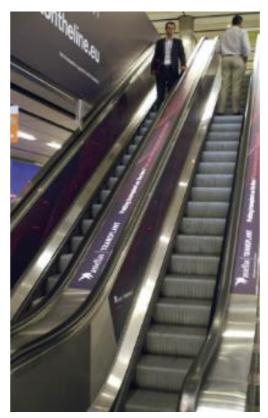

### No. 904 LAMINATING ESCALATORS- LEVEL 0 TO 1

Level 0 – Level 1

Use: Material: Available Pieces:

Single sided Adhesive foil 2 Sides of escalators