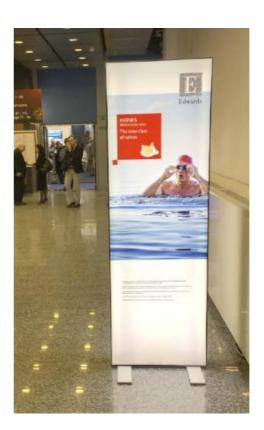

# No. 504 LED\_M ILLUMINATED TOWER

#### Available for all levels

Use: Material: Available Pieces: 2 Single sided prints per towerDynajet10 Pieces

Jointly Organised by the European Stroke Organisation & the World Stroke Organization