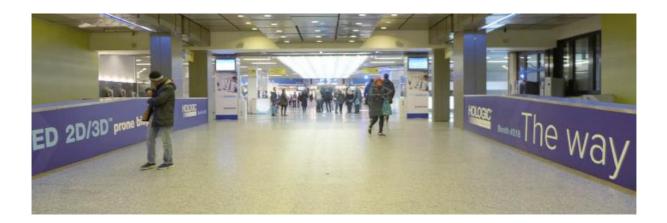

# **Vending Branding Opportunities - Austria Center Vienna**

| No. 004 BRANDING PASSAGE               |                                             |
|----------------------------------------|---------------------------------------------|
| Boulevard to Venue                     |                                             |
| Use:<br>Materiel:<br>Available Pieces: | Single sided<br>Adhesive foil<br>On request |
|                                        |                                             |