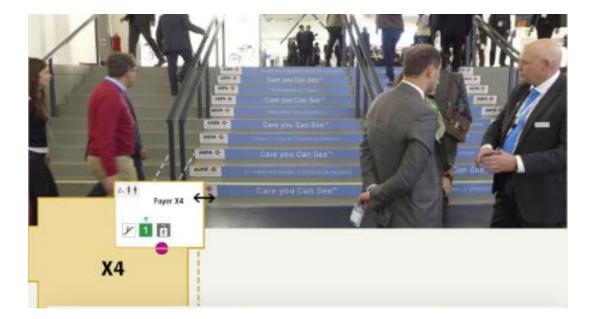

#### No. 513 BANNER FOYER X4

Level 0 – Foyer X4

Use: Material: Available Pieces: Single sided Airtex 1 Piece

Jointly Organised by the European Stroke Organisation & the World Stroke Organization