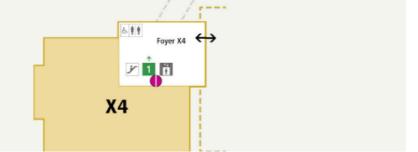

#### No. 513 BANNER FOYER X4

Level 0 – Foyer X4

Use: Material: Available Pieces: Single sided Airtex 1 Piece

Jointly Organised by the European Stroke Organisation & the World Stroke Organization